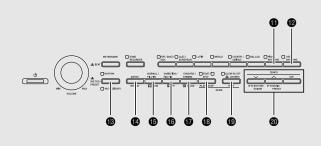

# **General Guide**

ORGAN button

| (POWER) button                           | STRINGS button                                                                                                                                                                                                                                                                                                                                                                                                                                                                                                                                                                                                                                                                                                                                                                                                                                                                                                                                                                                                                                                                                                                                                                                                                                                                                                                                                                                                                                                                                                                                                                                                                                                                                                                                                                                                                                                                                                                                                                                                                                                                                                              |
|------------------------------------------|-----------------------------------------------------------------------------------------------------------------------------------------------------------------------------------------------------------------------------------------------------------------------------------------------------------------------------------------------------------------------------------------------------------------------------------------------------------------------------------------------------------------------------------------------------------------------------------------------------------------------------------------------------------------------------------------------------------------------------------------------------------------------------------------------------------------------------------------------------------------------------------------------------------------------------------------------------------------------------------------------------------------------------------------------------------------------------------------------------------------------------------------------------------------------------------------------------------------------------------------------------------------------------------------------------------------------------------------------------------------------------------------------------------------------------------------------------------------------------------------------------------------------------------------------------------------------------------------------------------------------------------------------------------------------------------------------------------------------------------------------------------------------------------------------------------------------------------------------------------------------------------------------------------------------------------------------------------------------------------------------------------------------------------------------------------------------------------------------------------------------------|
| VOLUME controller                        | VARIOUS button                                                                                                                                                                                                                                                                                                                                                                                                                                                                                                                                                                                                                                                                                                                                                                                                                                                                                                                                                                                                                                                                                                                                                                                                                                                                                                                                                                                                                                                                                                                                                                                                                                                                                                                                                                                                                                                                                                                                                                                                                                                                                                              |
| METRONOME button                         | GM TONES button                                                                                                                                                                                                                                                                                                                                                                                                                                                                                                                                                                                                                                                                                                                                                                                                                                                                                                                                                                                                                                                                                                                                                                                                                                                                                                                                                                                                                                                                                                                                                                                                                                                                                                                                                                                                                                                                                                                                                                                                                                                                                                             |
| SONG RECORDER button                     | <b>FUNCTION</b> button                                                                                                                                                                                                                                                                                                                                                                                                                                                                                                                                                                                                                                                                                                                                                                                                                                                                                                                                                                                                                                                                                                                                                                                                                                                                                                                                                                                                                                                                                                                                                                                                                                                                                                                                                                                                                                                                                                                                                                                                                                                                                                      |
| OPS/DANCE/ROCK button                    |                                                                                                                                                                                                                                                                                                                                                                                                                                                                                                                                                                                                                                                                                                                                                                                                                                                                                                                                                                                                                                                                                                                                                                                                                                                                                                                                                                                                                                                                                                                                                                                                                                                                                                                                                                                                                                                                                                                                                                                                                                                                                                                             |
| JAZZ/EUROPEAN button                     | BANK, REVERB button                                                                                                                                                                                                                                                                                                                                                                                                                                                                                                                                                                                                                                                                                                                                                                                                                                                                                                                                                                                                                                                                                                                                                                                                                                                                                                                                                                                                                                                                                                                                                                                                                                                                                                                                                                                                                                                                                                                                                                                                                                                                                                         |
| LATIN button                             | BEGISTRATION 1/A, CHORUS button                                                                                                                                                                                                                                                                                                                                                                                                                                                                                                                                                                                                                                                                                                                                                                                                                                                                                                                                                                                                                                                                                                                                                                                                                                                                                                                                                                                                                                                                                                                                                                                                                                                                                                                                                                                                                                                                                                                                                                                                                                                                                             |
| WORLD button                             | REGISTRATION 2/B, EXIT button                                                                                                                                                                                                                                                                                                                                                                                                                                                                                                                                                                                                                                                                                                                                                                                                                                                                                                                                                                                                                                                                                                                                                                                                                                                                                                                                                                                                                                                                                                                                                                                                                                                                                                                                                                                                                                                                                                                                                                                                                                                                                               |
| OUNTRY/VARIOUS button                    | REGISTRATION 3/C, < button                                                                                                                                                                                                                                                                                                                                                                                                                                                                                                                                                                                                                                                                                                                                                                                                                                                                                                                                                                                                                                                                                                                                                                                                                                                                                                                                                                                                                                                                                                                                                                                                                                                                                                                                                                                                                                                                                                                                                                                                                                                                                                  |
| BALLAD button                            | <b>BEGISTRATION 4/D</b> , > button                                                                                                                                                                                                                                                                                                                                                                                                                                                                                                                                                                                                                                                                                                                                                                                                                                                                                                                                                                                                                                                                                                                                                                                                                                                                                                                                                                                                                                                                                                                                                                                                                                                                                                                                                                                                                                                                                                                                                                                                                                                                                          |
| PIANO RHYTHMS button                     | STORE, ENTER button                                                                                                                                                                                                                                                                                                                                                                                                                                                                                                                                                                                                                                                                                                                                                                                                                                                                                                                                                                                                                                                                                                                                                                                                                                                                                                                                                                                                                                                                                                                                                                                                                                                                                                                                                                                                                                                                                                                                                                                                                                                                                                         |
| <b>USER RHYTHMS</b> button               | SPLIT, SPLIT POINT button                                                                                                                                                                                                                                                                                                                                                                                                                                                                                                                                                                                                                                                                                                                                                                                                                                                                                                                                                                                                                                                                                                                                                                                                                                                                                                                                                                                                                                                                                                                                                                                                                                                                                                                                                                                                                                                                                                                                                                                                                                                                                                   |
| RHYTHM, MUSIC LIBRARY button             | O AUTO HARMONIZE, USB DEVICE MODE button                                                                                                                                                                                                                                                                                                                                                                                                                                                                                                                                                                                                                                                                                                                                                                                                                                                                                                                                                                                                                                                                                                                                                                                                                                                                                                                                                                                                                                                                                                                                                                                                                                                                                                                                                                                                                                                                                                                                                                                                                                                                                    |
| INTRO, REPEAT button                     | Output Description August A |
| B NORMAL/FILL-IN, ◄◄REW button           | PITCH BEND wheel                                                                                                                                                                                                                                                                                                                                                                                                                                                                                                                                                                                                                                                                                                                                                                                                                                                                                                                                                                                                                                                                                                                                                                                                                                                                                                                                                                                                                                                                                                                                                                                                                                                                                                                                                                                                                                                                                                                                                                                                                                                                                                            |
| <b>I VARIATION/FILL-IN, ►► FF</b> button | Pedal connector                                                                                                                                                                                                                                                                                                                                                                                                                                                                                                                                                                                                                                                                                                                                                                                                                                                                                                                                                                                                                                                                                                                                                                                                                                                                                                                                                                                                                                                                                                                                                                                                                                                                                                                                                                                                                                                                                                                                                                                                                                                                                                             |
| SYNCHRO/ENDING, PAUSE button             | USB flash drive port                                                                                                                                                                                                                                                                                                                                                                                                                                                                                                                                                                                                                                                                                                                                                                                                                                                                                                                                                                                                                                                                                                                                                                                                                                                                                                                                                                                                                                                                                                                                                                                                                                                                                                                                                                                                                                                                                                                                                                                                                                                                                                        |
| START/STOP, PLAY/STOP button             | <b>USB</b> port                                                                                                                                                                                                                                                                                                                                                                                                                                                                                                                                                                                                                                                                                                                                                                                                                                                                                                                                                                                                                                                                                                                                                                                                                                                                                                                                                                                                                                                                                                                                                                                                                                                                                                                                                                                                                                                                                                                                                                                                                                                                                                             |
| ACCOMP ON/OFF, PART button               | IINE OUT R, L/MONO jacks                                                                                                                                                                                                                                                                                                                                                                                                                                                                                                                                                                                                                                                                                                                                                                                                                                                                                                                                                                                                                                                                                                                                                                                                                                                                                                                                                                                                                                                                                                                                                                                                                                                                                                                                                                                                                                                                                                                                                                                                                                                                                                    |
| TEMPO, RHYTHM EDITOR, MUSIC PRESET       | UINE IN R, L/MONO jacks                                                                                                                                                                                                                                                                                                                                                                                                                                                                                                                                                                                                                                                                                                                                                                                                                                                                                                                                                                                                                                                                                                                                                                                                                                                                                                                                                                                                                                                                                                                                                                                                                                                                                                                                                                                                                                                                                                                                                                                                                                                                                                     |
| buttons                                  | MIDI OUT/IN terminals                                                                                                                                                                                                                                                                                                                                                                                                                                                                                                                                                                                                                                                                                                                                                                                                                                                                                                                                                                                                                                                                                                                                                                                                                                                                                                                                                                                                                                                                                                                                                                                                                                                                                                                                                                                                                                                                                                                                                                                                                                                                                                       |
| O Display                                | DC 24V terminal                                                                                                                                                                                                                                                                                                                                                                                                                                                                                                                                                                                                                                                                                                                                                                                                                                                                                                                                                                                                                                                                                                                                                                                                                                                                                                                                                                                                                                                                                                                                                                                                                                                                                                                                                                                                                                                                                                                                                                                                                                                                                                             |
| GRAND PIANO button                       | PHONES jacks                                                                                                                                                                                                                                                                                                                                                                                                                                                                                                                                                                                                                                                                                                                                                                                                                                                                                                                                                                                                                                                                                                                                                                                                                                                                                                                                                                                                                                                                                                                                                                                                                                                                                                                                                                                                                                                                                                                                                                                                                                                                                                                |
| ELEC PIANO button                        |                                                                                                                                                                                                                                                                                                                                                                                                                                                                                                                                                                                                                                                                                                                                                                                                                                                                                                                                                                                                                                                                                                                                                                                                                                                                                                                                                                                                                                                                                                                                                                                                                                                                                                                                                                                                                                                                                                                                                                                                                                                                                                                             |
|                                          |                                                                                                                                                                                                                                                                                                                                                                                                                                                                                                                                                                                                                                                                                                                                                                                                                                                                                                                                                                                                                                                                                                                                                                                                                                                                                                                                                                                                                                                                                                                                                                                                                                                                                                                                                                                                                                                                                                                                                                                                                                                                                                                             |

Over lamp